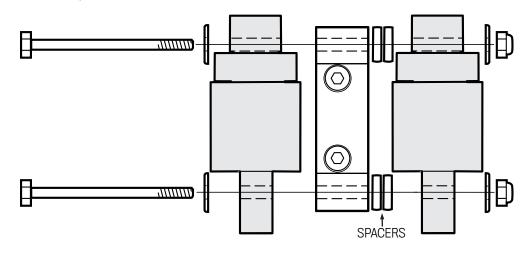

When using MS109-11 Coil Mount Kit with Brackets, install the coils onto the coil mounts using 1/4-20 X 2 1/4" bolts and aluminum spacers as shown.

When using MS109-10 Coil Mount Kit only **WITHOUT** Brackets, install the coils onto the coil mounts using  $\frac{1}{2}$ -20 X 2  $\frac{3}{4}$ " bolts and aluminum spacers as shown.