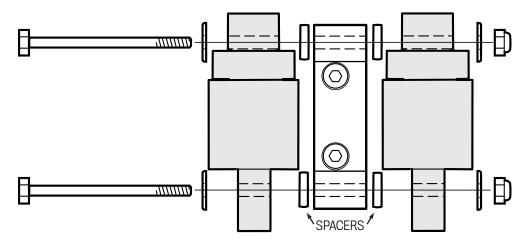

## MS109-10 REMOTE COIL MOUNT KIT MS109-11 REMOTE COIL MOUNT KIT WITH BRACKETS

\* When using GM#12573190 Round LS-2/LS-3 Coils



When using MS109-11 Coil Mount Kit with Brackets, install the coil mounts onto the mounting plate with the bolt hole offset facing "in"/towards each other as shown



When using MS109-11 Coil Mount Kit with Brackets, install the coils onto the coil mounts using 1/4-20 X 2 1/4" bolts and aluminum spacers as shown.



When using MS109-10 Coil Mount Kit only **WITHOUT** Brackets, install the coils onto the coil mounts using  $\frac{1}{2}$ -20 X 2  $\frac{3}{4}$ " bolts and aluminum spacers as shown.



## MS109-10 REMOTE COIL MOUNT KIT MS109-11 REMOTE COIL MOUNT KIT WITH BRACKETS

\* When using GM#12570616 Square LS-3 Coils



When using MS109-11 Coil Mount Kit with Brackets, install the coil mounts onto the mounting plate, with the left mount bolt hole offset facing "in" and the right mount bolt hole offset facing "out" as shown.



Install the coils onto the coil mounts using %-20 X 2 %" bolts as shown.