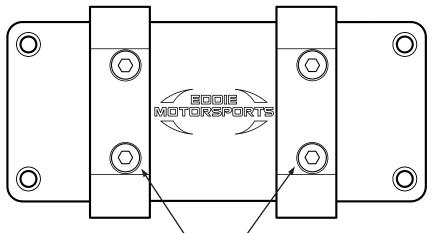

## MS109-10 REMOTE COIL MOUNT KIT MS109-11 REMOTE COIL MOUNT KIT WITH BRACKETS

\* When using GM#12570616 Square LS-3 Coils

When using MS109-11 Coil Mount Kit with Brackets, install the coil mounts onto the mounting plate, with the left mount bolt hole offset facing "in" and the right mount bolt hole offset facing "out" as shown.