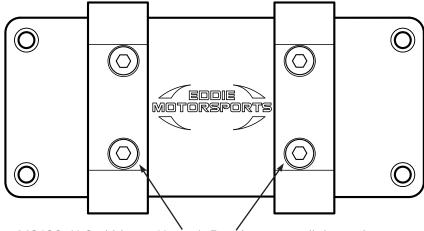

## MS109-10 REMOTE COIL MOUNT KIT MS109-11 REMOTE COIL MOUNT KIT WITH BRACKETS

\* When using GM#12573190 Round LS-2/LS-3 Coils

When using MS109-11 Coil Mount Kit with Brackets, install the coil mounts onto the mounting plate with the bolt hole offset facing "in"/towards each other as shown