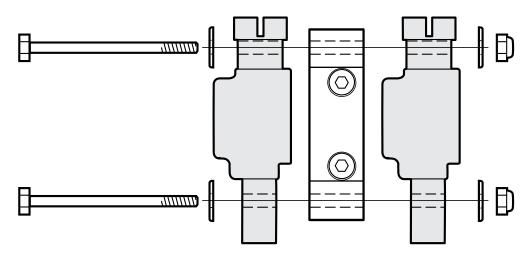

## MS109-10 REMOTE COIL MOUNT KIT MS109-11 REMOTE COIL MOUNT KIT WITH BRACKETS

\* When using GM#12570616 Square LS-3 Coils

When using MS109-11 Coil Mount Kit with Brackets, install the coil mounts onto the mounting plate, with the left mount bolt hole offset facing "in" and the right mount bolt hole offset facing "out" as shown.

Install the coils onto the coil mounts using %-20 X 2 %" bolts as shown.