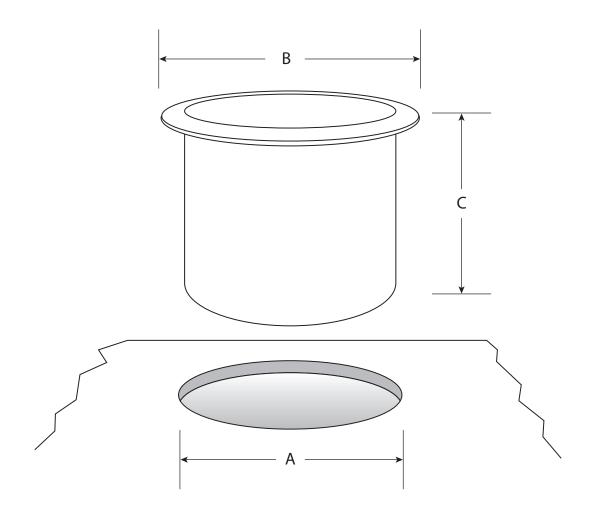

## **DRINK CUP HOLDER DIMENSIONS**

|             |                      | Cut out (A) | Flange (B) | Depth (C) |
|-------------|----------------------|-------------|------------|-----------|
| MS281-39    | Spun small           | 3"          | 3 3/4"     | 2 7/8"    |
| MS281-32    | Spun medium          | 3 3/8"      | 4 3/16"    | 3"        |
| MS281-31    | Spun large           | 3 3/4"      | 4 3/8"     | 2 7/8"    |
| MS281-36    | Spun large (short)   | 3 3/4"      | 4 3/8"     | 2 3/16"   |
| MS281-45    | Billet small         | 3"          | 3 1/2"     | 2 5/8"    |
| MS281-44    | Billet small (short) | 3"          | 3 1/2"     | 1 1/2"    |
| MS281-43    | Billet medium        | 3 3/8"      | 4 1/8"     | 2 13/16"  |
| MS281-42    | Billet large         | 3 3/4"      | 4 1/2"     | 3 1/8"    |
| MS281-90/91 | LED large            | 3 5/8"      | 4 1/4"     | 3 1/16"   |
| MS281-97P   | LED large            | 3 5/8"      | 4 1/4"     | 3"        |